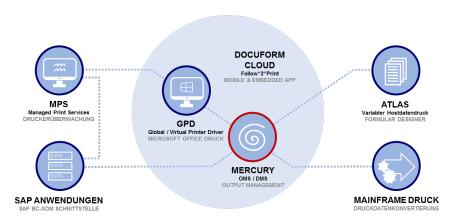

As part of this worldwide collaboration with HP, docuFORM has now fully integrated HP Printing Systems into its Mercury Suite in addition to the SDS program for ,service prediction'.

The app has a fully integrated pull print solution, which can be used in conjunction with classic printer drivers, as well as with the Europe-wide patented docuFORM Global Printer Driver (GPD). For additional cost center and utilization billing, the app data can be transferred to the docuFORM MPS solution.